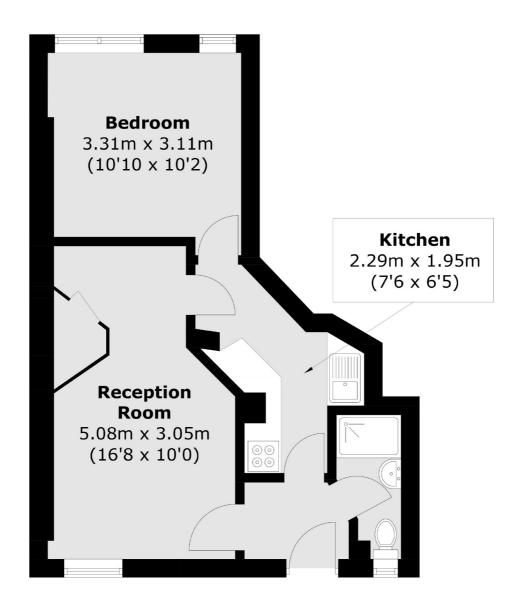

## Sandwich House, WC1H

£425,000

A one bedroom home within a period mansion block, there is a separate living room, re-fitted kitchen and bathroom, a double bedroom and access to an impressive residents only roof garden.

## Frank Harris —— & Co.

Total area (approx.): 34.7 sq. m (373.5 sq. ft)

Frank Harris & Co. Bloomsbury and Kings Cross 81 Marchmont Street, London, WC1N 1AL 020 7405 4444 bloomsburysales@frankharris.co.uk