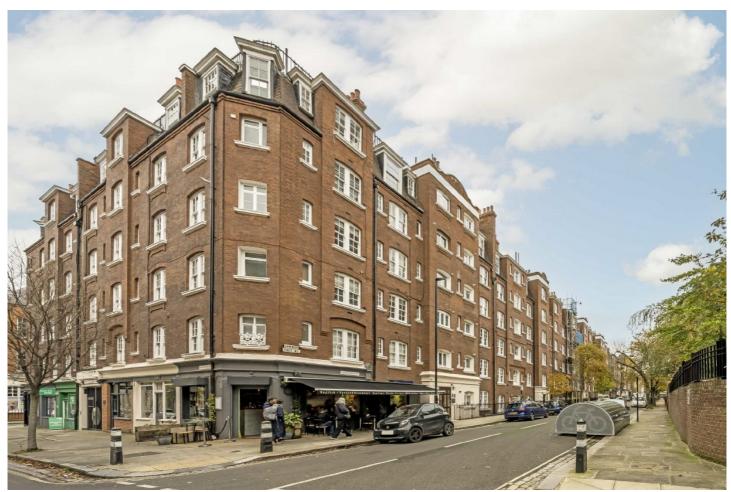

## Sandwich House, WC1H

£425,000

A one bedroom home within a period mansion block, there is a separate living room, re-fitted kitchen and bathroom, a double bedroom and access to an impressive residents only roof garden.

Sandwich House is a well regarded mansion block in the heart of Bloomsbury, there is an array of amenities including King's Cross to the north and Russell Square to the south.

- Period Mansion Block
  Separate Living Room
  Lift Access
  Communal Roof Terrace
  Share Of Freehold
  Central Location