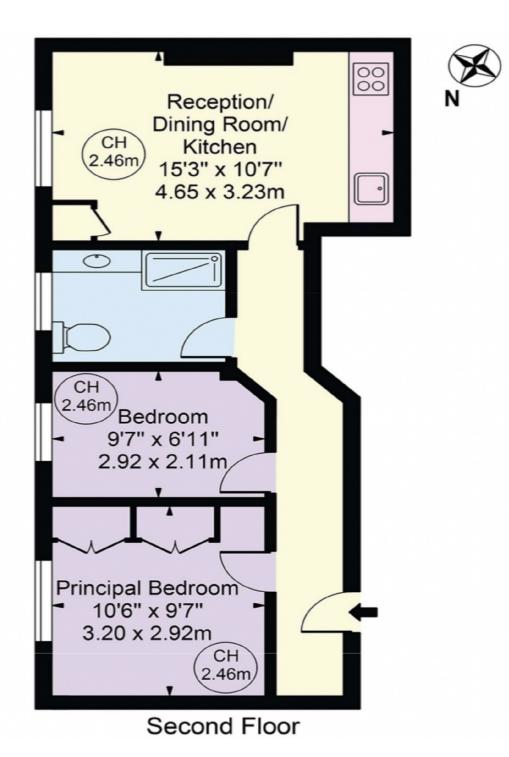

## King's Cross Road, WC1X

£500,000

Introducing this top-floor period apartment. Comprised of an abundance of light and space, this two-bedroom property is based in a central location and is ideal for Air BnB. This apartment has been modernised throughout and benefits from low services, no chain and a 100+ year lease.