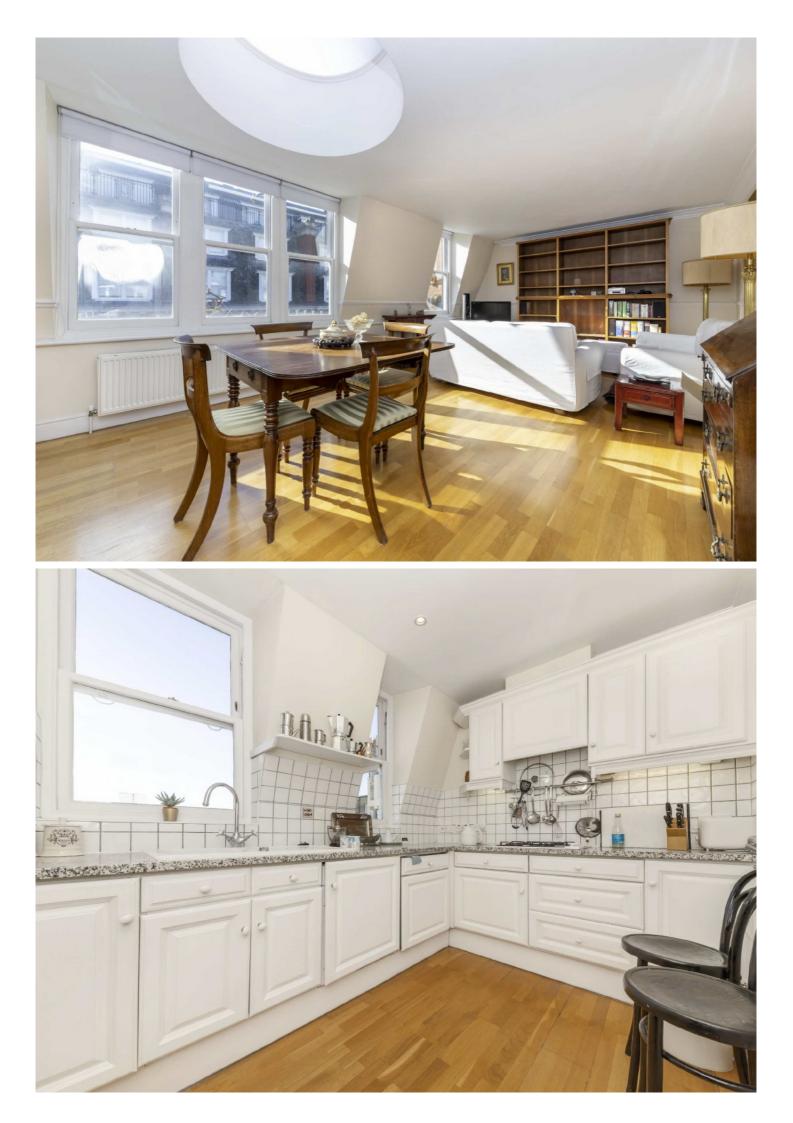

## York House, W1T

£807 Per week

A large a bright, top-floor apartment close to Oxford Street. The property consists of two double-bedrooms, two bathrooms, a large living room and separate kitchen.

1 Eastcastle Street is just 450 feet from Oxford Street but still calm and residential. There is a large variety of quality coffee shops, restaurants, and shops nearby.

- Two Double-Bedrooms Two Bathrooms Day-Time Concierge •
  Top-Floor With Lift Wooden Flooring Central Location •