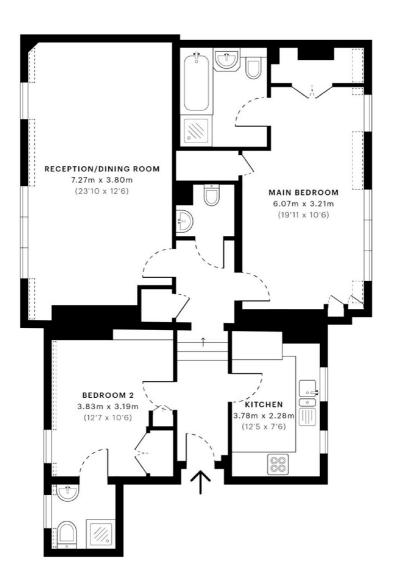

## York House, W1T

£807 Per week

A large a bright, top-floor apartment close to Oxford Street. The property consists of two double-bedrooms, two bathrooms, a large living room and separate kitchen.

1 Eastcastle Street is just 450 feet from Oxford Street but still calm and residential. There is a large variety of quality coffee shops, restaurants, and shops nearby.

- Two Double-Bedrooms Two Bathrooms Day-Time Concierge •
  Top-Floor With Lift Wooden Flooring Central Location •