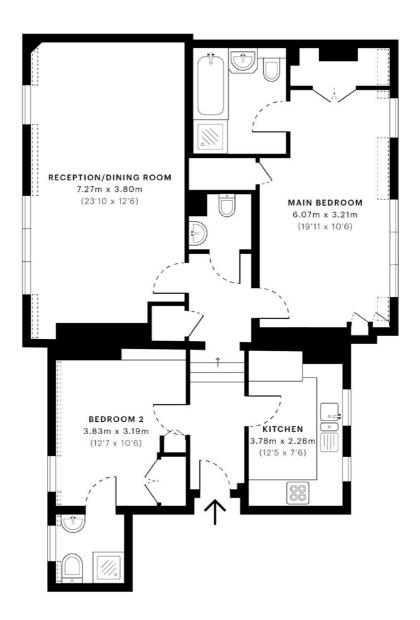

## Fitzrovia, W1T

£761 Per week

A large a bright, top-floor apartment close to Oxford Street. The property consists of two double-bedrooms, two bathrooms, a large living room and separate kitchen.

1 Eastcastle Street is just 450 feet from Oxford Street but still calm and residential. There is a large variety of quality coffee shops, restaurants, and shops nearby.

- Two double-bedrooms Two bathrooms Day-time concierge •
- Top-floor with lift Wooden flooring Central location •