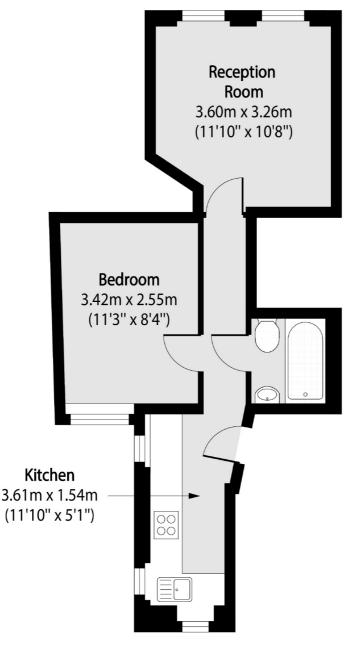

## Frank Harris

Total area (approx): 31.18 sq m (336 sq. ft)

Frank Harris & Co. Bloomsbury and Kings Cross 81 Marchmont Street, London, WC1N 1AL 020 7387 0077 bloomsburylettings@frankharris.co.uk

Energy Rating: D. We aim to make our particulars both accurate and reliable. However they are not guaranteed; nor do they form part of an offer or contract. If you require clarification on any points then please contact us, especially if you're traveling some distance to view. Please note that appliances and heating systems have not been tested and therefore no warranties can be given as to their good working order.