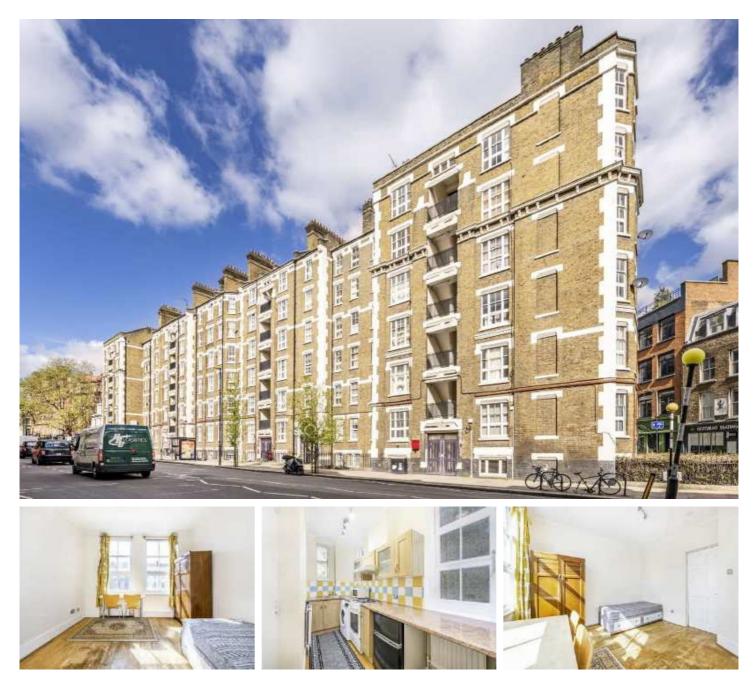

## Clerkenwell, EC1R

A spacious one/two bedroom lounge conversion flat on the 4th floor of a popular block walking distance to the central universities. The flat has a bright/good size living/bedroom, separate kitchen and a spacious double bedroom and bathroom.

The property is located on Clerkenwell Road, less than half a mile from both Farringdon and Chancery Lane stations. Across the road at Leather lane there is a bustling food market and only 0.3 miles away is the tranquil Red Lion Square Gardens.

- Two Double Bedrooms 4th Floor with Lift Separate Kitchen •
- Central Location Secure Entrance Perfect for Sharers •

£519 Per week