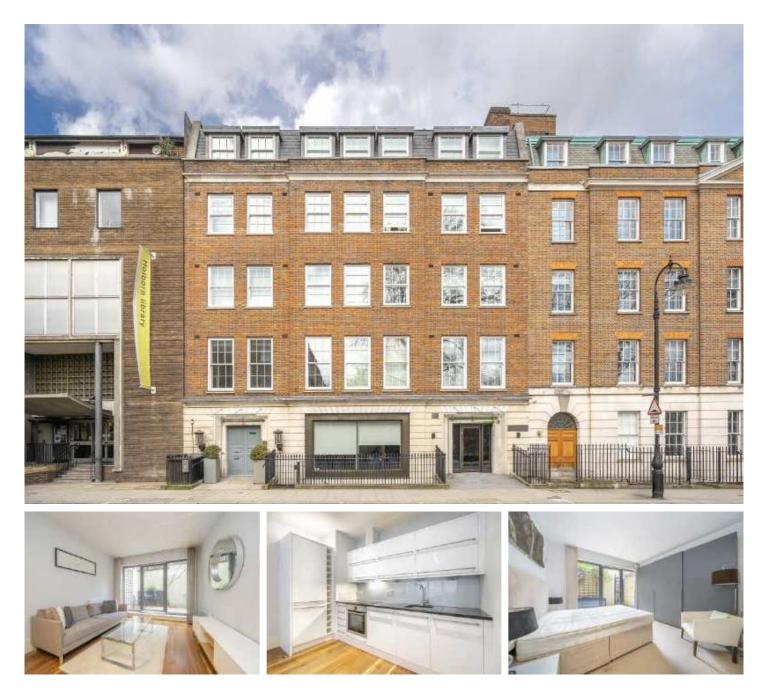

## Bloomsbury, WC1X

Introducing this large one bedroom apartment in great condition and a central location. This property comprises of a large open plan reception area, one bedroom and one bathroom accompanied with a private terrace and a shared terrace.

Theobalds Road has several amenities located nearby including restaurants, bars, cafés, shops and cultural attractions. It is walking distance to both UCL and LSE universities. The development is located near to several transport links including Holborn Underground station, providing a valuable option for commuting towards the City and West End.

- Central Location Lift Access One-Bedroom •
- Private Terrace Open-Plan Shared Terrace •

£576 Per week