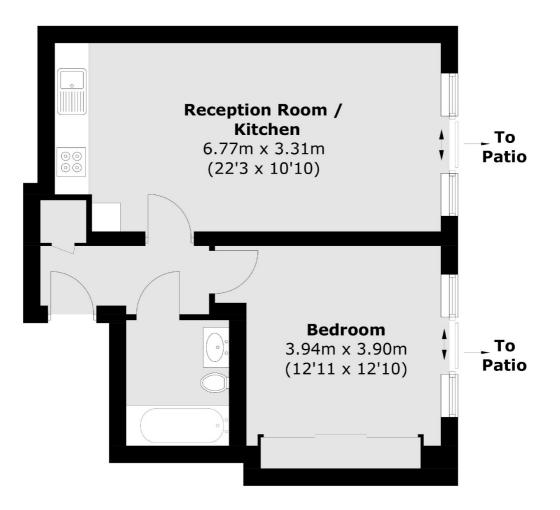

## Frank Harris

Total area (approx.): 46.7 sq. m (502.6 sq. ft)

Frank Harris & Co. Bloomsbury and Kings Cross 81 Marchmont Street, London, WC1N 1AL 020 7387 0077 bloomsburylettings@frankharris.co.uk

Energy Rating: B. We aim to make our particulars both accurate and reliable. However they are not guaranteed; nor do they form part of an offer or contract. If you require clarification on any points then please contact us, especially if you're traveling some distance to view. Please note that appliances and heating systems have not been tested and therefore no warranties can be given as to their good working order.