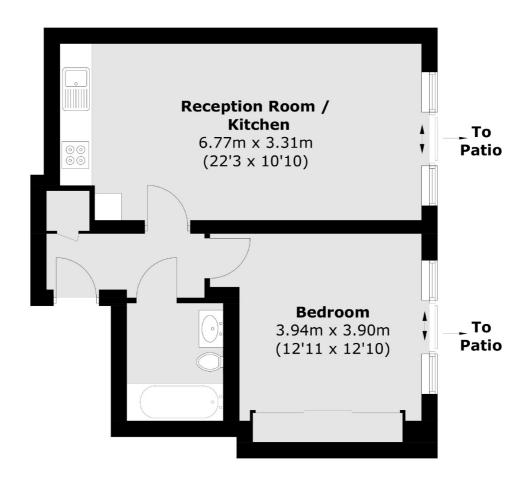

## Frank Harris —— & Co.

Total area (approx.): 46.7 sq. m (502.6 sq. ft)

Frank Harris & Co. Bloomsbury and Kings Cross 81 Marchmont Street, London, WC1N 1AL 020 7387 0077 bloomsburylettings@frankharris.co.uk