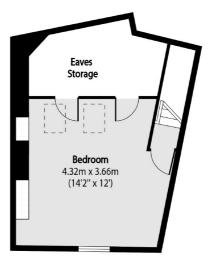

## Frank Harris

& Co. -

Second Floor

**Raised Ground Floor** 

First Floor

Total area (approx): 74.32 sq m (800 sq. ft)

Frank Harris & Co. Bloomsbury and Kings Cross 81 Marchmont Street, London, WC1N 1AL 020 7387 0077 bloomsburylettings@frankharris.co.uk