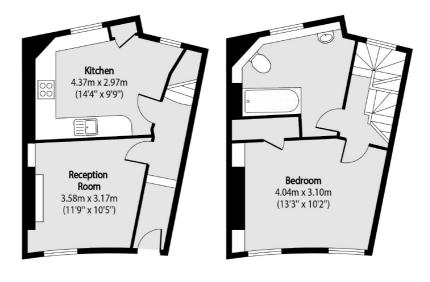

## Frank Harris

& Co. -

Second Floor

**Raised Ground Floor** 

First Floor

Total area (approx): 74.32 sq m (800 sq. ft)

Frank Harris & Co. Bloomsbury and Kings Cross 81 Marchmont Street, London, WC1N 1AL 020 7387 0077 bloomsburylettings@frankharris.co.uk