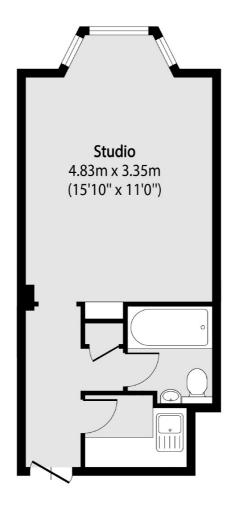

## Frank Harris —— & Co.

Total area (approx): 24.15 sq m (260 sq. ft)

Frank Harris & Co. Bloomsbury and Kings Cross 81 Marchmont Street, London, WC1N 1AL 020 7405 4444 bloomsburysales@frankharris.co.uk

Energy Rating: C. We aim to make our particulars both accurate and reliable. However they are not guaranteed; nor do they form part of an offer or contract. If you require clarification on any points then please contact us, especially if you're traveling some distance to view. Please note that appliances and heating systems have not been tested and therefore no warranties can be given as to their good working order.