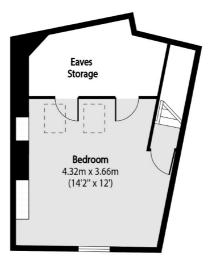

## Frank Harris

& Co. -

Second Floor

**Raised Ground Floor** 

First Floor

Total area (approx): 74.32 sq m (800 sq. ft)

Frank Harris & Co. Bloomsbury and Kings Cross 81 Marchmont Street, London, WC1N 1AL 020 7405 4444 bloomsburysales@frankharris.co.uk