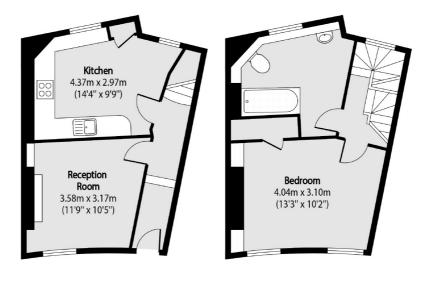

## Frank Harris

& Co. -

Second Floor

**Raised Ground Floor** 

First Floor

Total area (approx): 74.32 sq m (800 sq. ft)

Frank Harris & Co. Bloomsbury and Kings Cross 81 Marchmont Street, London, WC1N 1AL 020 7405 4444 bloomsburysales@frankharris.co.uk