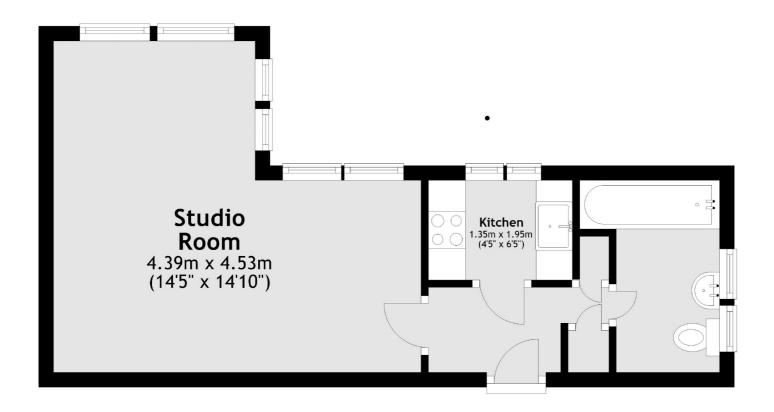

## Frank Harris —— & Co. ——

Total area: approx. 28.5 sq. metres (307.1 sq. feet)

Frank Harris & Co. Bloomsbury and Kings Cross 81 Marchmont Street, London, WC1N 1AL 020 7387 0077 bloomsburylettings@frankharris.co.uk