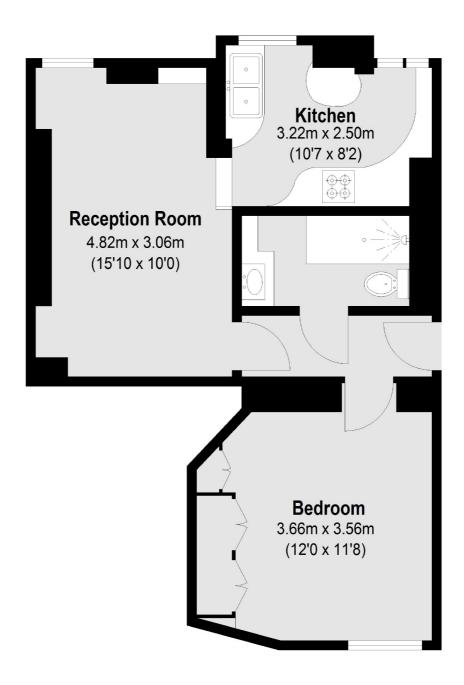

## Frank Harris —— & Co.

Total area (approx.):43.88 sq. m (472 Sq. ft)

Frank Harris & Co. Bloomsbury and Kings Cross 81 Marchmont Street, London, WC1N 1AL 020 7387 0077 bloomsburylettings@frankharris.co.uk