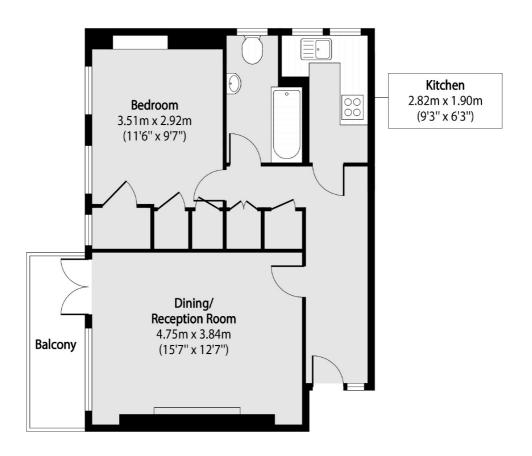

## Total area (approx): 50.26 sq m (541 sq. ft) Balcony total area (approx): 4.64 sq m (50 sq. ft)

Frank Harris & Co. Bloomsbury and Kings Cross 81 Marchmont Street, London, WC1N 1AL 020 7387 0077 bloomsburylettings@frankharris.co.uk