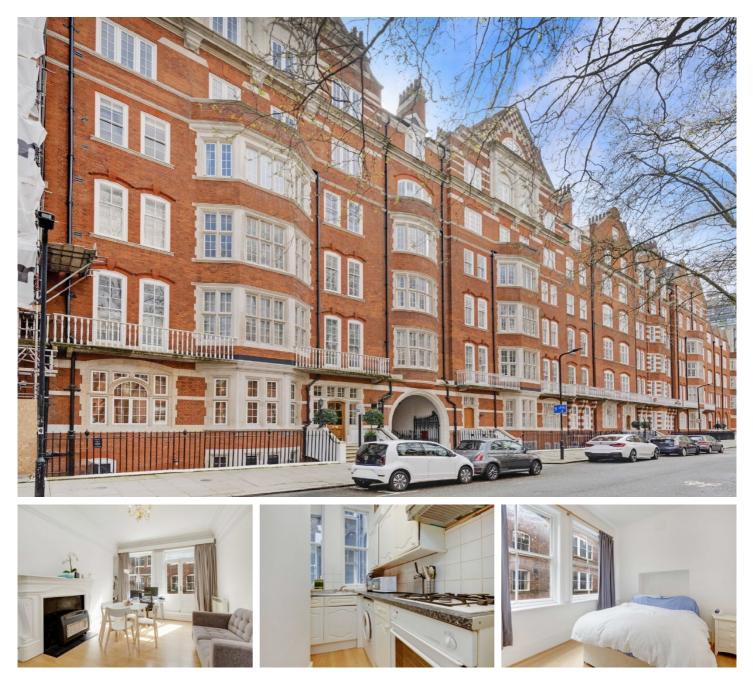

## Holborn, WC1B

An exceptionally spacious and bright one double bedroom flat on the fourth floor (with lift) of this prestigious portered period Mansion Block located just south of Bedford Square moments from Fitzrovia and Covent Garden. The flat is on the fourth floor and has wood floors and a stunning private balcony. Part furnished.

Bedford Court Mansions is quietly located just behind Tottenham Court Road and has wide array of local shops, restaurants and bars within a short distance. The nearest stations would be Tottenham Court Road and Goodge Street.

- Extremely Spacious Private Balcony Wood Floors •
- Concierge Fourth Floor With Lift Great Storage •
- Managed By Frank Harris •

£519 Per week