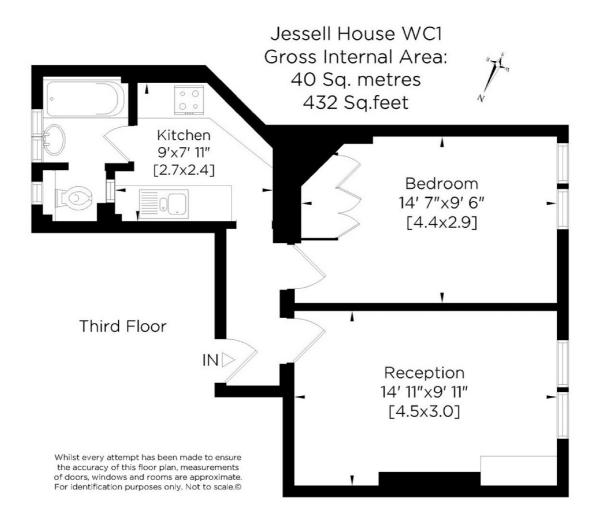

## Jessel House, WC1H

£484 Per week

A spacious one bedroom apartment situated on the 1st floor of a popular mansion block. Accommodation comprises; bright, good size reception, separate fully equipped kitchen, spacious double bedroom and bathroom.

Jessel House is centrally located and just moments to Kings Cross, Russell Square Underground and the amenities of the Brunswick Centre.

- One bedroom Wooden flooring Bright •
- Modern kitchen Secure building Central location •