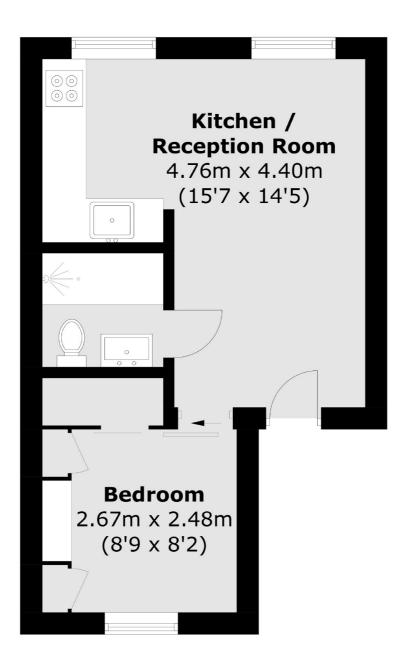

## Frank Harris

Total area (approx.): 28.4 sq. m (305.7 sq. ft)

Frank Harris & Co. Bloomsbury and Kings Cross 81 Marchmont Street, London, WC1N 1AL 020 7405 4444 bloomsburysales@frankharris.co.uk

Energy Rating: TBC. We aim to make our particulars both accurate and reliable. However they are not guaranteed; nor do they form part of an offer or contract. If you require clarification on any points then please contact us, especially if you're traveling some distance to view. Please note that appliances and heating systems have not been tested and therefore no warranties can be given as to their good working order.