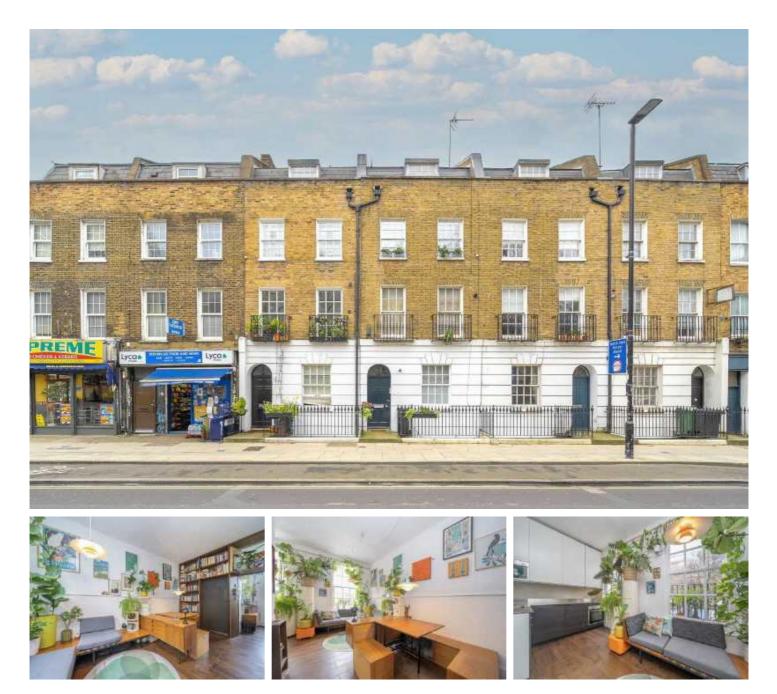

## Bloomsbury, WC1X

Introducing this stylish first floor one-bedroom in the heart of Bloomsbury. Beautifully refurbished, this apartment boasts lots of natural light, ample built-in storage and brand-new underfloor heating. The modern kitchen and bathroom have been updated to a high standard. Key features include high ceilings, a wall bed, period features, wooden flooring and a share of the freehold.

Gray's Inn Road is an extremely sought-after location, boasting an entertaining ambience. Local shops, pubs and an array of cafés can be found within walking distance. Transport links are easily accessible as King's Cross St. Pancras Station is moments away, which offers an abundance of underground links as well as national rail. £475,000