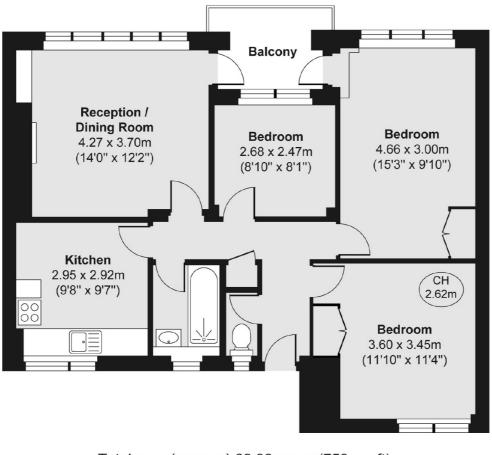

## Bloomsbury, WC1H

£525,000

A three-bedroom property comprising of double bedrooms, spacious reception, separate kitchen, bathroom, balcony and wood flooring throughout.

King's Cross, St Pancras International and Russell Square stations are all nearby as well as The Brunswick Centre will all its shops, restaurants and local amenities.

- Three Double Bedrooms Private Balcony Close to Transport •
- Low Service Charge Quiet Location •