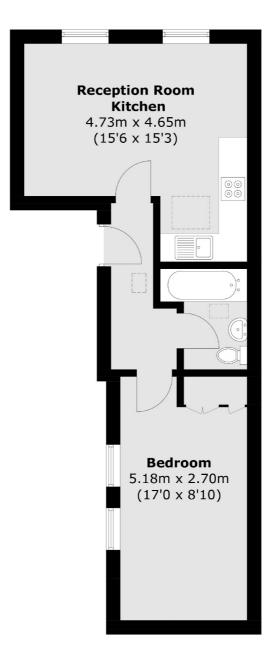

## Gray's Inn Road, WC1X

Offers in Excess of. Offered to the market is this one bedroom property that is situated on the top floor of this Georgian Conversion that is in close proximity to Kings Cross station which offers great transport links to all of London. The property comprises of a large open plan kitchen/living space with a new kitchen recently installed, a large double bedroom with built-in storage and the property has recently had new carpet laid throughout.

## Third Floor

Total area (approx.): 40.7 sq. m (438.1 sq. ft)

Frank Harris & Co. Bloomsbury and Kings Cross 81 Marchmont Street, London, WC1N 1AL 020 7405 4444 bloomsburysales@frankharris.co.uk

Energy Rating: D. We aim to make our particulars both accurate and reliable. However they are not guaranteed; nor do they form part of an offer or contract. If you require clarification on any points then please contact us, especially if you're traveling some distance to view. Please note that appliances and heating systems have not been tested and therefore no warranties can be given as to their good working order.