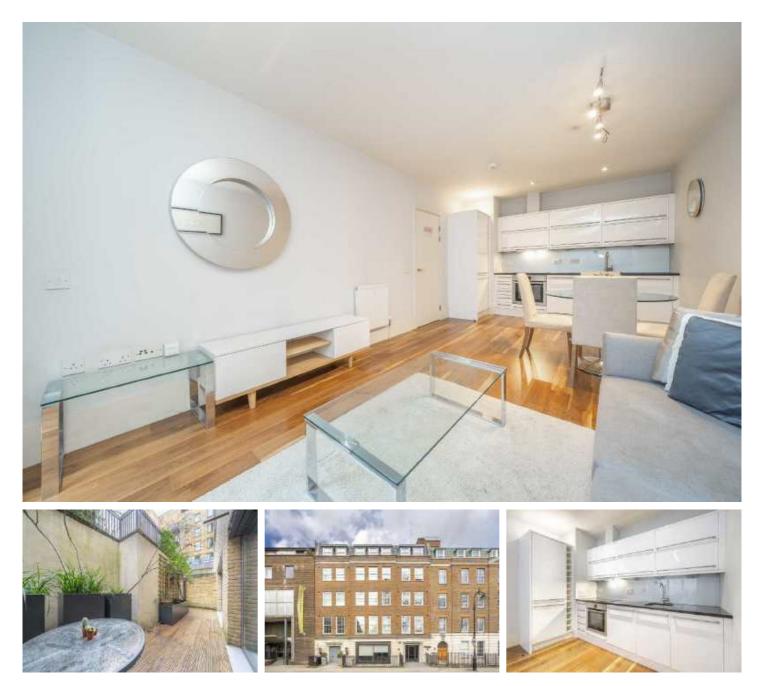

## Bloomsbury, WC1X

Introducing this large one bedroom apartment in great condition and a central location. This property comprises of a large open plan reception area, one bedroom and one bathroom accompanied with a private terrace and a shared terrace. This property benefits from a 900 + year lease and is offered with no onward chain.

Theobalds Road has several amenities located nearby including restaurants, bars, cafés, shops and cultural attractions. It is walking distance to both UCL and LSE universities. The development is located near to several transport links including Holborn Underground station, providing a valuable option for commuting towards the City and West End.