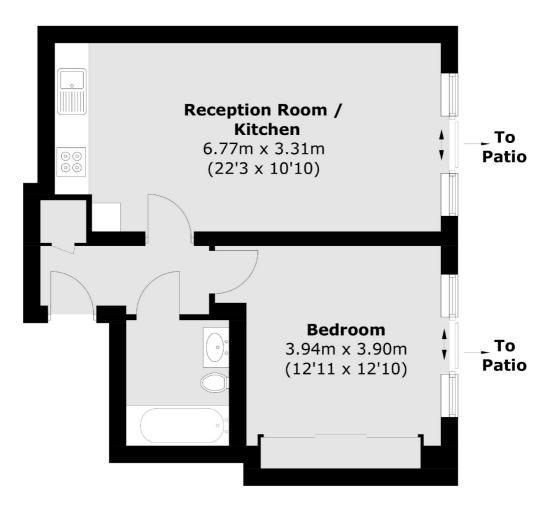

## Frank Harris

Total area (approx.): 46.7 sq. m (502.6 sq. ft)

Frank Harris & Co. Bloomsbury and Kings Cross 81 Marchmont Street, London, WC1N 1AL 020 7405 4444 bloomsburysales@frankharris.co.uk

Energy Rating: B. We aim to make our particulars both accurate and reliable. However they are not guaranteed; nor do they form part of an offer or contract. If you require clarification on any points then please contact us, especially if you're traveling some distance to view. Please note that appliances and heating systems have not been tested and therefore no warranties can be given as to their good working order.