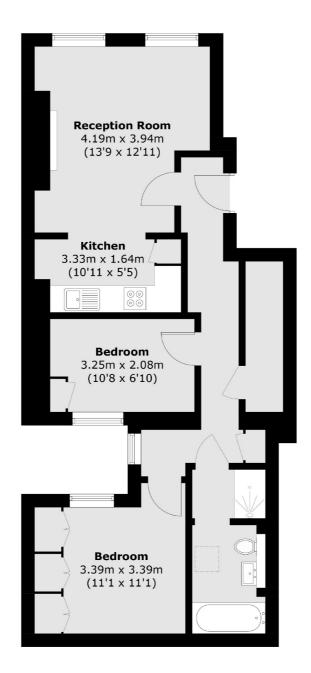

## Frank Harris

Total area (approx.): 58.8 sq. m (632.9 sq. ft)

Frank Harris & Co. Bloomsbury and Kings Cross 81 Marchmont Street, London, WC1N 1AL 020 7405 4444 bloomsburysales@frankharris.co.uk

Energy Rating: C. We aim to make our particulars both accurate and reliable. However they are not guaranteed; nor do they form part of an offer or contract. If you require clarification on any points then please contact us, especially if you're traveling some distance to view. Please note that appliances and heating systems have not been tested and therefore no warranties can be given as to their good working order.