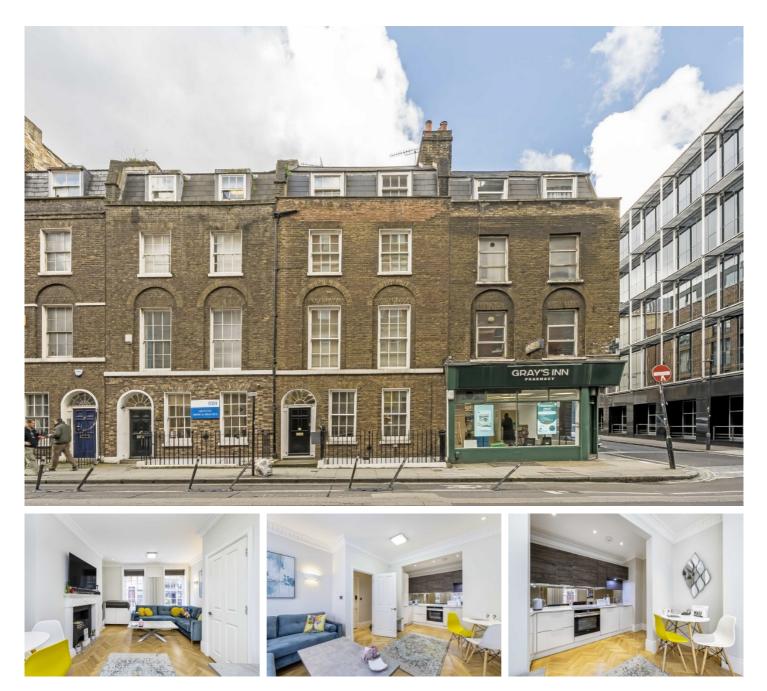

## Bloomsbury, WC1X

Offers in Excess Of. A beautifully presented ground floor two bedroom property set in a period building walking distance to Chancery Lane Station. The property has been refurbished to a high standard throughout with parquet flooring and modern fittings and has a 999 year lease.

The property is located just 0.3 miles to Chancery Lane station and 0.6 miles to Russell Square and Farringdon Stations.

- Two double bedrooms Share of Freehold Furnished •
- Parquet flooring Smart-home features Period building •

£750,000