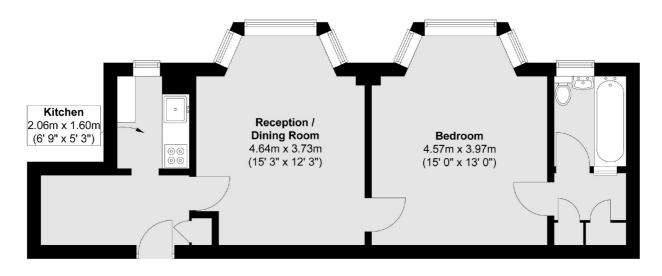

## Frank Harris

& Co. -

Total area (approx.): 49 sq. m (527 sq. ft)

Frank Harris & Co. Bloomsbury and Kings Cross 81 Marchmont Street, London, WC1N 1AL 020 7405 4444 bloomsburysales@frankharris.co.uk

Energy Rating: D. We aim to make our particulars both accurate and reliable. However they are not guaranteed; nor do they form part of an offer or contract. If you require clarification on any points then please contact us, especially if you're traveling some distance to view. Please note that appliances and heating systems have not been tested and therefore no warranties can be given as to their good working order.