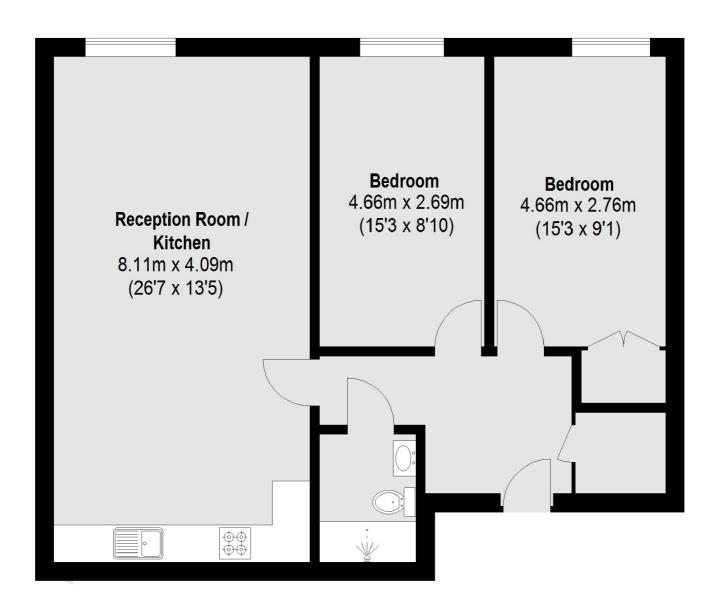

• Communal Heating & Hot Water • 809 sq.ft • Two Bedroom •

## Frank Harris

Total area (approx.): 75.15 sq. m (809 Sq. ft)

Frank Harris & Co. Bloomsbury and Kings Cross 81 Marchmont Street, London, WC1N 1AL 020 7405 4444 bloomsburysales@frankharris.co.uk

Energy Rating: C. We aim to make our particulars both accurate and reliable. However they are not guaranteed; nor do they form part of an offer or contract. If you require clarification on any points then please contact us, especially if you're traveling some distance to view. Please note that appliances and heating systems have not been tested and therefore no warranties can be given as to their good working order.