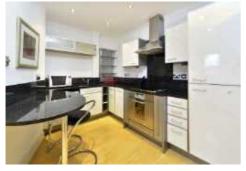

## Holborn, WC2B

£426 Per week

A stylish and extremely quiet one-bedroom apartment beautifully presented and ideally located for both the City, West End & Covent Garden. The apartment has wood flooring throughout, good quality kitchen & bathroom, quiet location, ample storage & outside dining area.

- One-Bedroom Prime Location Close to Transport Links •
- Wood-Flooring Throughout Modern Finish Ample Storage •