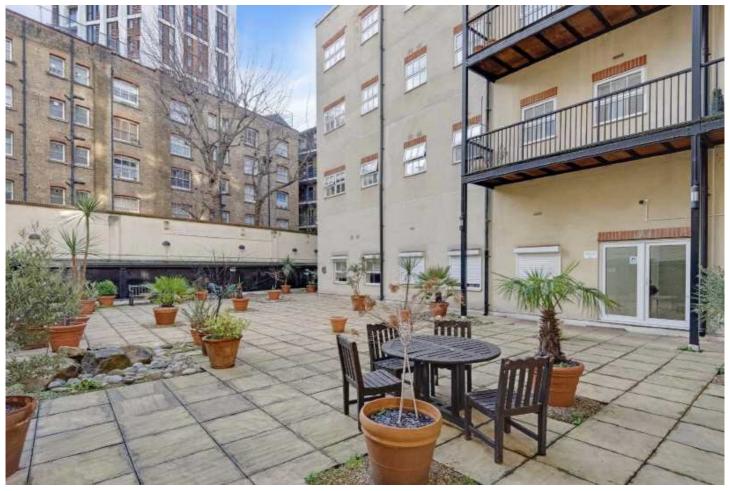

## Holborn, WC2B

£426 Per week

A stylish and extremely quiet one-bedroom apartment beautifully presented and ideally located for both the City, West End & Covent Garden. The apartment has wood flooring throughout, good quality kitchen & bathroom, quiet location, ample storage & outside dining area.

Aria House is conveniently situated near the Holborn and Covent Garden underground stations, placing it right in the vibrant heart of Covent Garden. This prime location grants easy access to a plethora of excellent shopping options, theatres, restaurants, and transportation services.

- One-Bedroom Prime Location Close to Transport Links •
- Wood-Flooring Throughout Modern Finish Ample Storage •