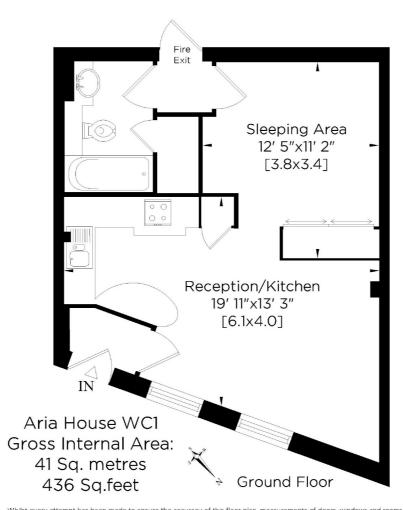

## Frank Harris

& Co. -

Whilst every attempt has been made to ensure the accuracy of this floor plan, measurements of doors, windows and rooms are approximate. For identification purposes only. Not to scale.® www.steele.london - Email: Info@steele.london - Tel: 07847 219401