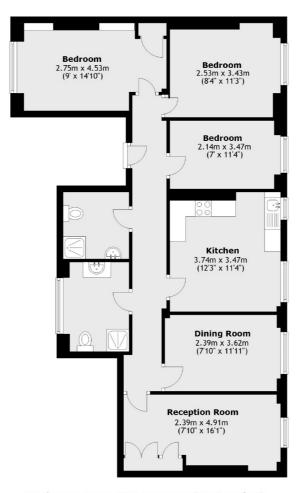

## Millman Street, WC1N

£750,000

Beautifully located this large flat set in the heart of Bloomsbury. Over 900 sq.ft this property comprises of three bedrooms, two bathrooms, a reception room and a separate kitchen. This period property has low service charge and above 100 years remaining on the lease.

## Frank Harris

& Co. -

Total area: approx. 85.5 sq. metres (920.1 sq. feet)

Frank Harris & Co. Bloomsbury and Kings Cross 81 Marchmont Street, London, WC1N 1AL 020 7405 4444 bloomsburysales@frankharris.co.uk