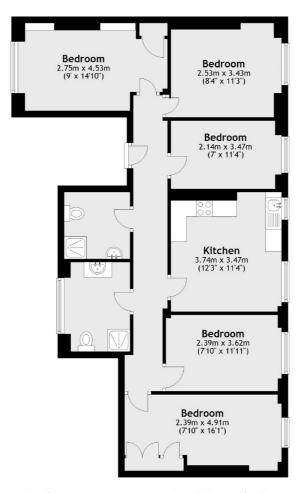

## Bloomsbury, WC1N

£800,000

Beautifully located this large flat set in the heart of Bloomsbury. Over 900 sq.ft this property comprises of three bedrooms, two bathrooms, a reception room and a separate kitchen. This period property has low service charge and above 100 years remaining on the lease.

## Frank Harris

& Co. -

Total area: approx. 85.5 sq. metres (920.1 sq. feet)

Frank Harris & Co. Bloomsbury and Kings Cross 81 Marchmont Street, London, WC1N 1AL 020 7405 4444 bloomsburysales@frankharris.co.uk