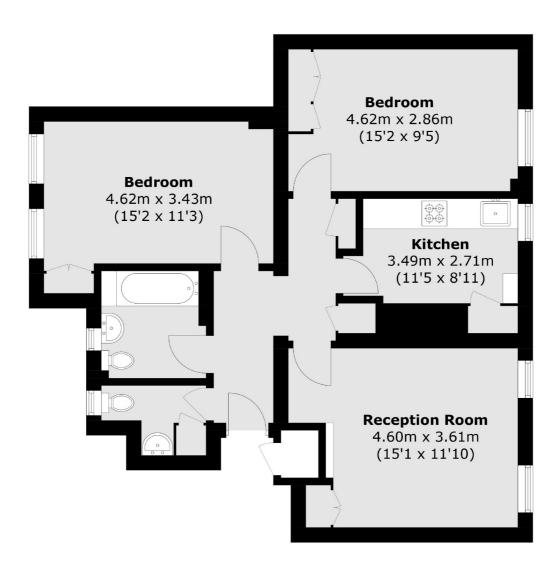

## Bloomsbury, NW1

£600,000

Introducing this large two bedroom flat located on the second floor. Over 750 sq.ft this property has wooden flooring through out and is flooded with natural light. The apartment comprises of a two bedrooms, one reception room, one separate kitchen and one bathroom.

## Frank Harris —— & Co.

Total area (approx.): 70.5 sq. m (758.9 sq. ft) External Storage (approx.): 0.7 sq. m (7.5 sq. ft)

Frank Harris & Co. Bloomsbury and Kings Cross 81 Marchmont Street, London, WC1N 1AL 020 7405 4444 bloomsburysales@frankharris.co.uk