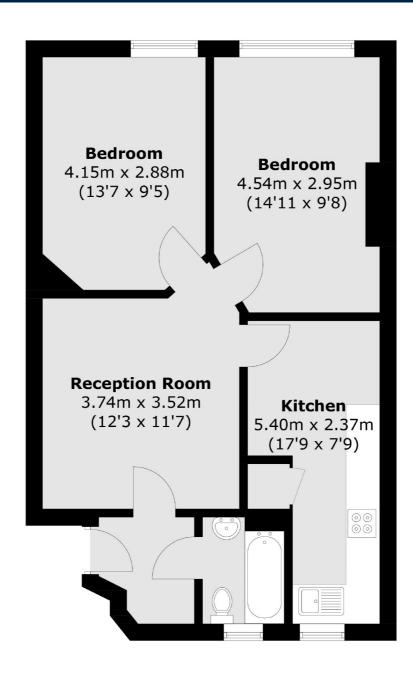

## Bloomsbury, WC1H

£650,000

Offered to the market is this well presented two bedroom property. Situated on the first floor this property comprises of two bedrooms, one reception room and one bathroom. Other benefits include a share of the freehold, caretaker, lift and communal roof terrace with stunning London views.

## Frank Harris —— & Co.

Total area (approx.): 58.3 sq. m (627.5 sq. ft)

Frank Harris & Co. Bloomsbury and Kings Cross 81 Marchmont Street, London, WC1N 1AL 020 7405 4444 bloomsburysales@frankharris.co.uk