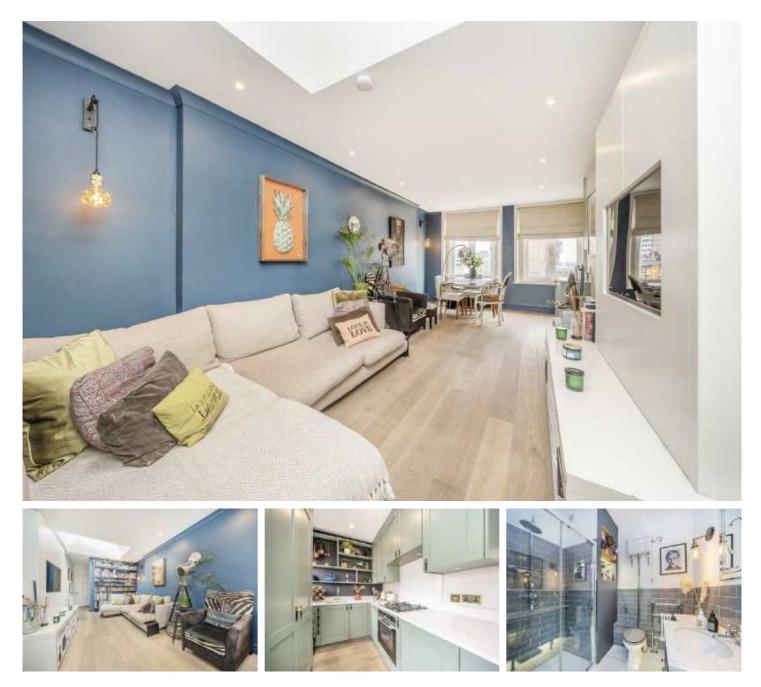

## Gray's Inn Road, WC1X

This exquisite apartment is situated on the top floor of a Victorian conversion and is less than 200m away from Chancery Lane.

Gray's Inn Road is well-connected, with easy access to Chancery Lane Station for the Central Line, and Farringdon Station for the Circle, Metropolitan, Hammersmith & City, and Elizabeth lines. The apartment is conveniently located within walking distance between the West End and the City

- Two Double Bedrooms Recently Refurbish Fully Integrated Kitchen •
- Top Floor Potential to Extend (STPP) Excellent Transport Links •

£719,950