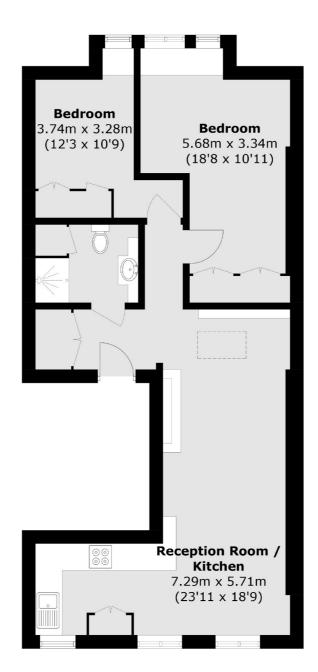

## **Fourth Floor**

Total area (approx.): 61.9 sq. m (666.3 sq. ft)

Frank Harris & Co. Bloomsbury and Kings Cross 81 Marchmont Street, London, WC1N 1AL 020 7405 4444 bloomsburysales@frankharris.co.uk

Energy Rating: D. We aim to make our particulars both accurate and reliable. However they are not guaranteed; nor do they form part of an offer or contract. If you require clarification on any points then please contact us, especially if you're traveling some distance to view. Please note that appliances and heating systems have not been tested and therefore no warranties can be given as to their good working order.