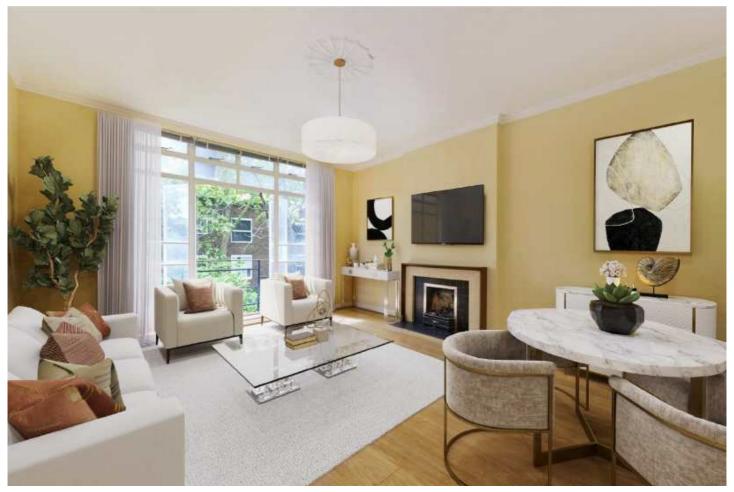

## Fitzrovia, WC1E

£900,000

Situated on the first floor of a period building is this two double bedroom apartment. The property benefits from French doors in the reception room that lead onto a South West facing balcony with views over the communal gardens.

Gower Street is located close to Bedford Square, Oxford Street and The West End. Tottenham Court Road, Russell Square and Warren Street stations are all near by.

- Two Bedrooms Separate Kitchen Balcony •
- Communal Gardens Central Location No Onward Chain •