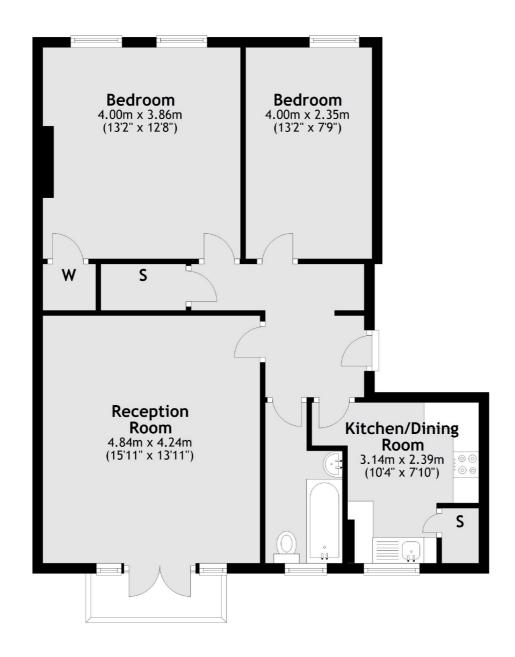

## Frank Harris

& Co. -

First Floor

Total area: approx. 70.9 sq. metres (762.9 sq. feet)

Frank Harris & Co. Bloomsbury and Kings Cross 81 Marchmont Street, London, WC1N 1AL 020 7405 4444 bloomsburysales@frankharris.co.uk