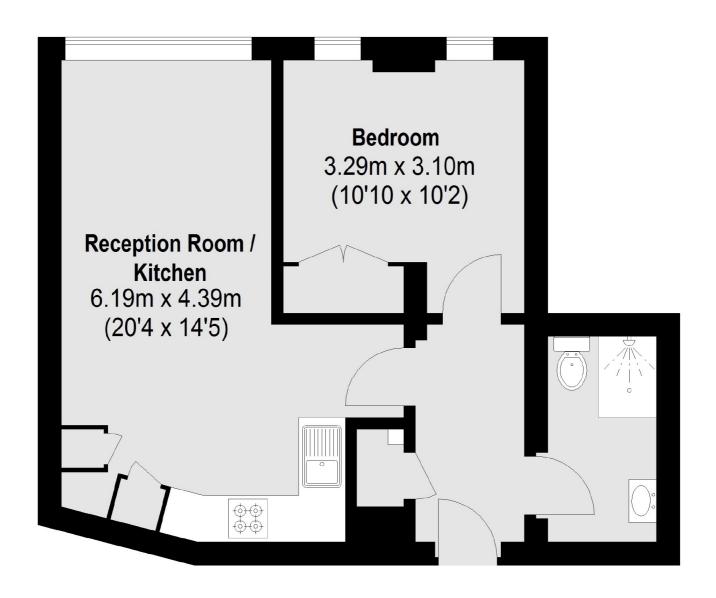

## **Third Floor**

Total area (approx.): 41.17 sq. m (443 Sq. ft)

Frank Harris & Co. Bloomsbury and Kings Cross 81 Marchmont Street, London, WC1N 1AL 020 7405 4444 bloomsburysales@frankharris.co.uk

Energy Rating: E. We aim to make our particulars both accurate and reliable. However they are not guaranteed; nor do they form part of an offer or contract. If you require clarification on any points then please contact us, especially if you're traveling some distance to view. Please note that appliances and heating systems have not been tested and therefore no warranties can be given as to their good working order.