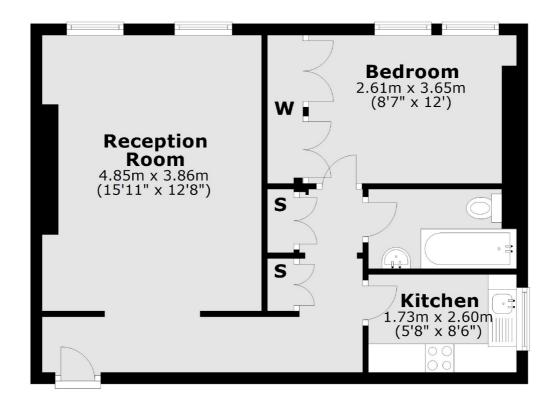

## Frank Harris —— & Co.

**Fourth Floor** 

Total area: approx. 49.5 sq. metres (532.4 sq. feet)

Frank Harris & Co. Bloomsbury and Kings Cross 81 Marchmont Street, London, WC1N 1AL 020 7405 4444 bloomsburysales@frankharris.co.uk