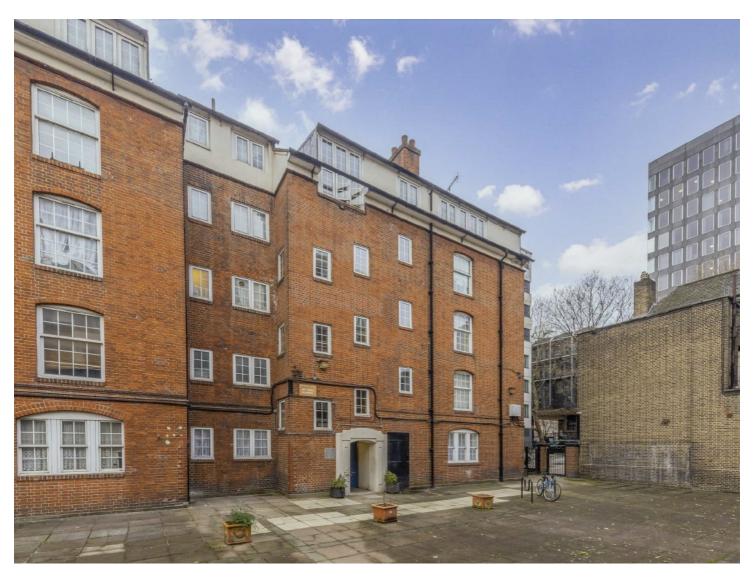

## Wellesley House, NW1

£600,000

A spacious three double bedroom apartment arranged on the first floor in a mansions block close to Euston Station. Accommodation comprises; wooden flooring throughout, large lounge, separate kitchen.

Less than a 10 minute walk to both King's Cross and St Pancras International and Euston stations.

- Three Double Bedrooms First Floor Peiod Mansion Block •
- Separate Kitchen Close to Transport Central Location •