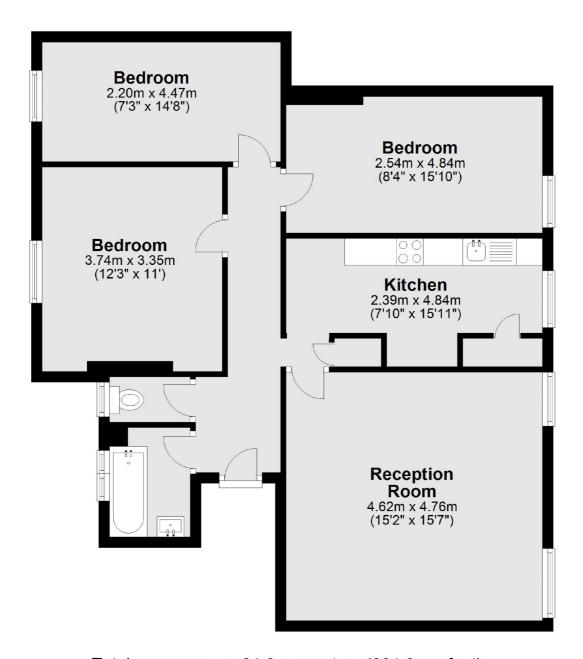

## **First Floor**

Total area: approx. 81.9 sq. metres (881.8 sq. feet)

Frank Harris & Co. Bloomsbury and Kings Cross 81 Marchmont Street, London, WC1N 1AL 020 7405 4444 bloomsburysales@frankharris.co.uk