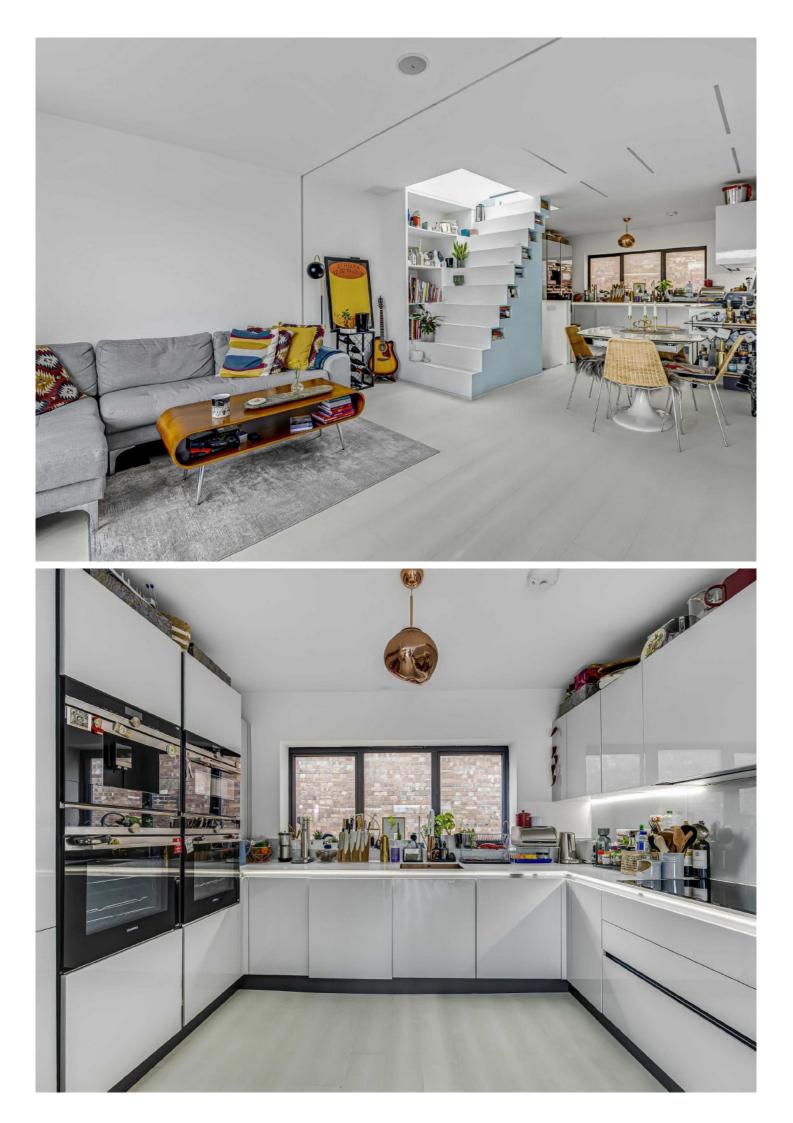

## Southwark, SE1

Per week

Two double bedroom furnished duplex penthouse apartment, in a small select development, within easy reach of Southwark, Borough and London Bridge Stations. The flat has great natural light, and has lots of fitted storage space. The apartment has two good size balconies and a large private rooftop terrace with views of the Shard and the City.