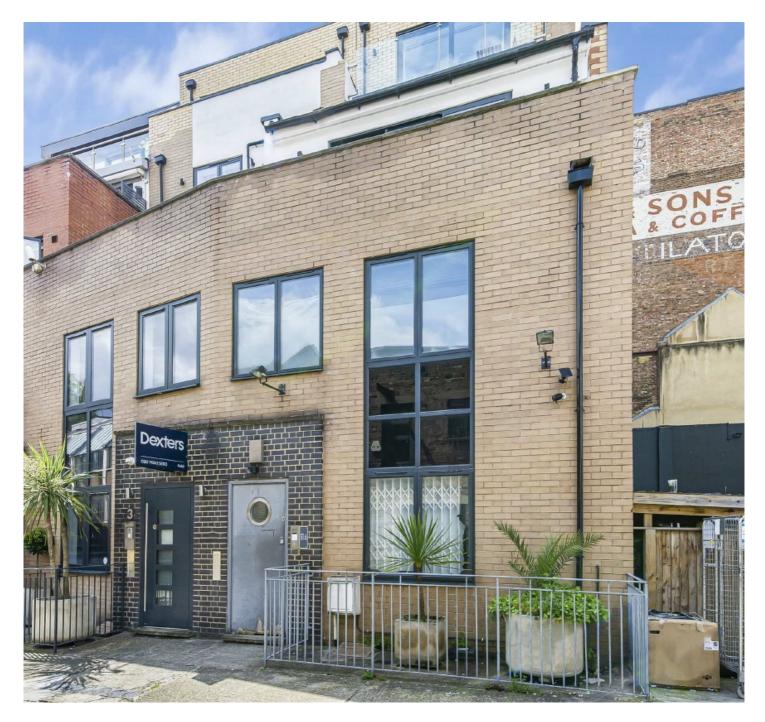

## Southwark, SE1

Per week

Two double bedroom furnished duplex penthouse apartment, in a small select development, within easy reach of Southwark, Borough and London Bridge Stations. The flat has great natural light, and has lots of fitted storage space. The apartment has two good size balconies and a large private rooftop terrace with views of the Shard and the City.

The apartment is within 0.3 miles of Southwark, London Bridge and Borough Stations, and neighbourhood attractions include the renowned Borough Market and the many cultural delights of the South Bank.

- Two Double Bedroom Two Bathroom Penthouse •
  Roof Terrace Duplex Furnished •