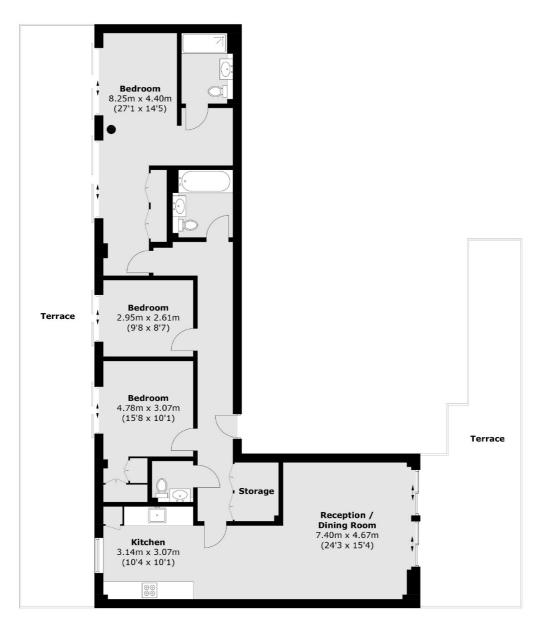

## **Tenth Floor**

Total area (approx.): 114.6 sq. m (1,233.5 sq. ft) Terrace (approx.): 80.8 sq. m (869.7 sq. ft)

Frank Harris & Co. South Bank and Waterloo 123 Stamford Street, London, SE1 9NN 020 7590 7100 southbanklettings@frankharris.co.uk