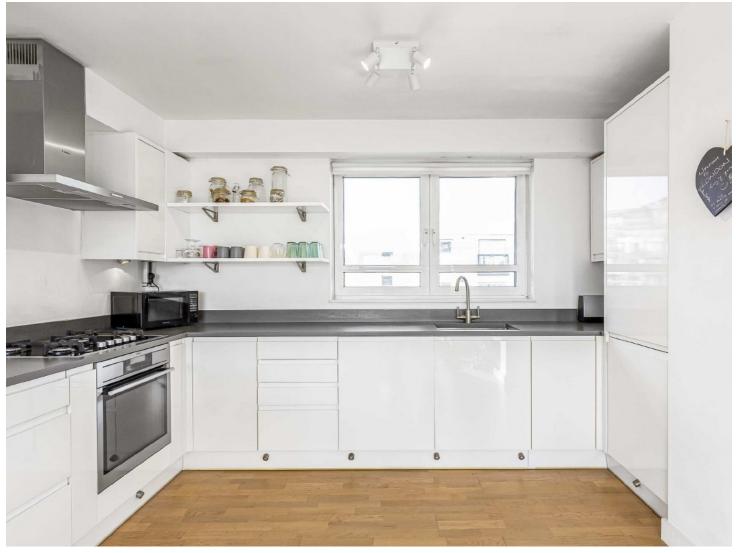

## Old Paradise Street, SE11

£553 pcm

Very attractive two double bedroom apartment on the 5th floor, The flat comprises entrance hall, two double size bedrooms with fitted wardrobes, large open plan living room with good size balcony with far reaching views.