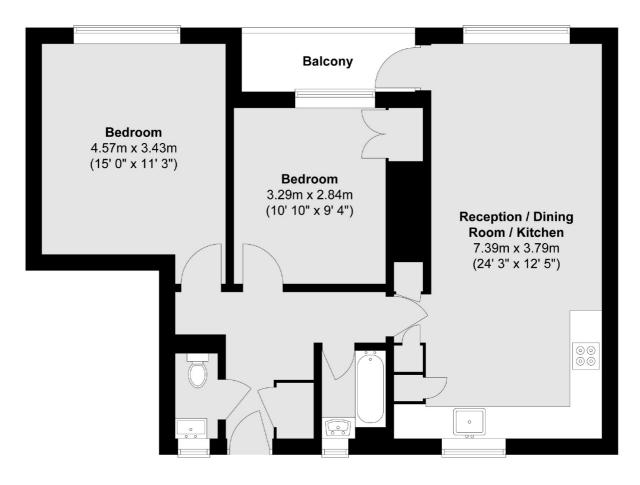

## Frank Harris

Total area (approx.) : 64.8 sq. m (697 sq. ft) Total balcony area (approx.) : 4 sq. m (43 sq. ft)

Frank Harris & Co. South Bank and Waterloo 123 Stamford Street, London, SE1 9NN 020 7590 7100 southbanklettings@frankharris.co.uk