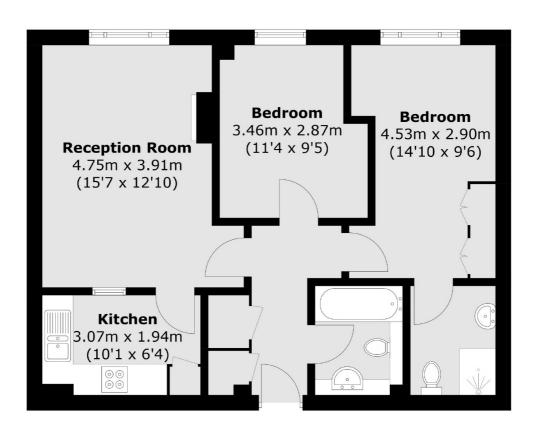

## Hugh Street, SW1V

£692 pcm

This beautiful third floor apartment consists of two double bedrooms, two bathrooms, spacious living room and a separate kitchen. There is a lift providing access to the third floor as well as a on-site porter.

## Frank Harris —— & Co.

Total area (approx.): 59.9 sq. m (644.7 sq. ft)

Frank Harris & Co. South Bank and Waterloo 123 Stamford Street, London, SE1 9NN 020 7590 7100 southbanklettings@frankharris.co.uk