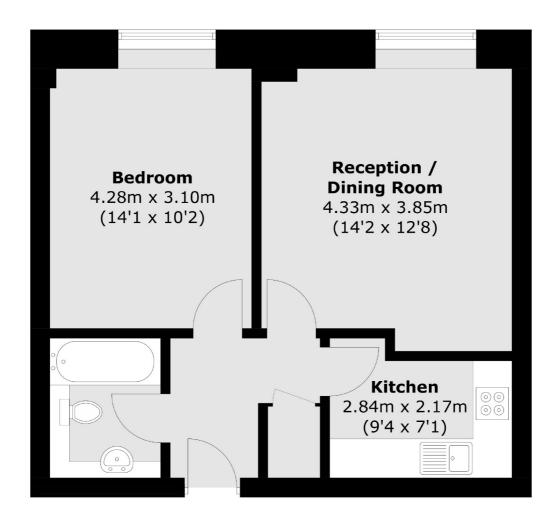

## Frank Harris —— & Co.

Total area (approx.): 45.8 sq. m (492.9 sq. ft)

Frank Harris & Co. South Bank and Waterloo 123 Stamford Street, London, SE1 9NN 020 7590 7100 southbanklettings@frankharris.co.uk