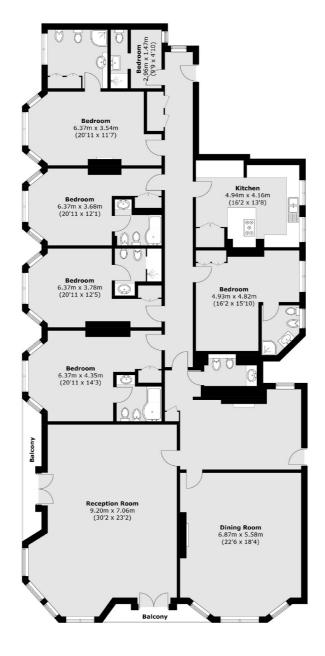

## Frank Harris

Total area (approx.): 309.0 sq. m (3,326.1 sq. ft) Balcony: 7.7 sq. m (82.9 sq. ft)

Frank Harris & Co. South Bank and Waterloo 123 Stamford Street, London, SE1 9NN 020 7590 7100 southbanklettings@frankharris.co.uk