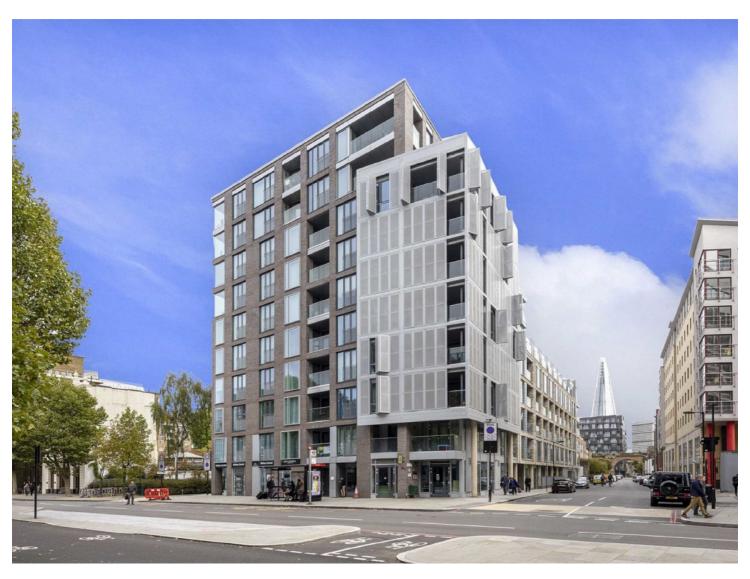

## Blackfriars Road, SE1

£1,038 pcm

Three bedroom, two bathroom on the 8th floor. The property features, City views, large open plan living space, hard wood flooring throughout and a private Balcony.

Blackfriars Road is the perfect Zone 1 location, well connected for easy access around central London. Nearby Underground and Rail stations include Southwark, Waterloo, Elephant & Castle, London Bridge.

- Three Double Bedrooms Two Bathrooms Private Balcony •
- Concierge Communal Roof Terrace City Views •