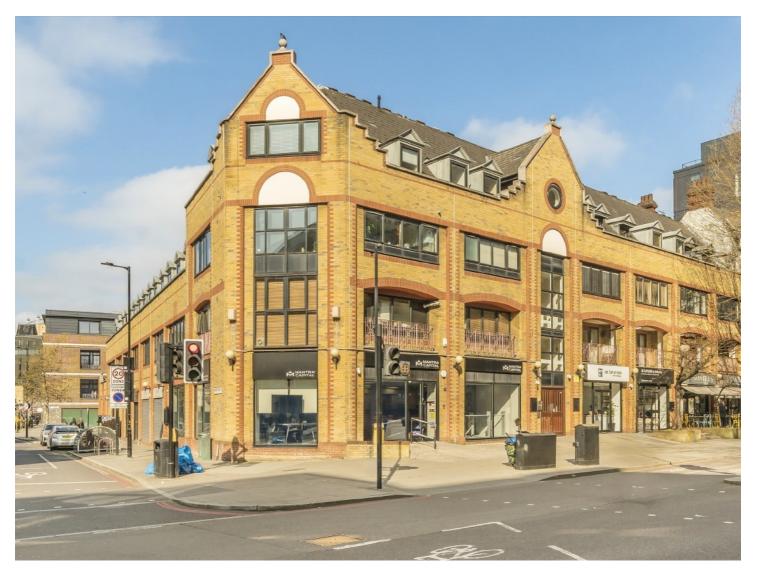

## **Blackfriars Road, SE1**

Located on the third floor, this two bedroom property consists of a a large reception room, a smart separate kitchen with wooden flooring and natural light throughout.

Located close to Blackfriars Road, between London Bridge and Waterloo stations with the best of London's culture on your doorstep. An array of boutique restaurants and attractions including the Globe Theatre, Old Vic, Tate Modern and Borough market are all close by.

- Two Bedrooms Unfurnished Separate Kitchen •
- Third Floor with Lift Secure Development Parking •

£519 pcm