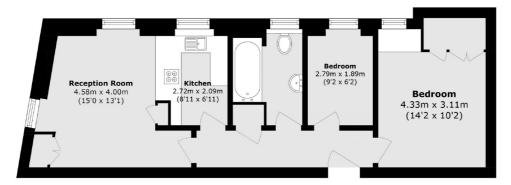

## Frank Harris

Total area (approx.): 52.2 sq. m (561.8 sq. ft)

Frank Harris & Co. South Bank and Waterloo 123 Stamford Street, London, SE1 9NN 020 7590 7100 southbanklettings@frankharris.co.uk

Energy Rating: D. We aim to make our particulars both accurate and reliable. However they are not guaranteed; nor do they form part of an offer or contract. If you require clarification on any points then please contact us, especially if you're traveling some distance to view. Please note that appliances and heating systems have not been tested and therefore no warranties can be given as to their good working order.