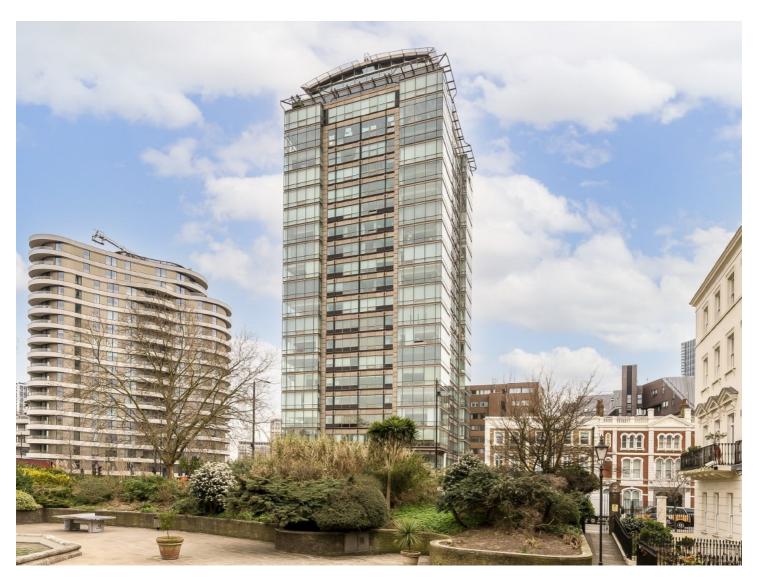

## Grosvenor Road, SW1V

This three bedroom, three bathroom property is located in the highly desirable Pimlico and comprises of a spacious living area, separate kitchen, three bedrooms and three bathrooms. There is wooden flooring throughout and views of the Thames. There is a concierge and resident's gym in the building as well as secure parking.

The Panoramic offers stunning views of the River Thames across the London skyline and is located on the north side of the river in Pimlico just moments away from Vauxhall Bridge. The nearest tube is Pimlico with access to the Victoria line and Vauxhall station nearby to access the national rail.