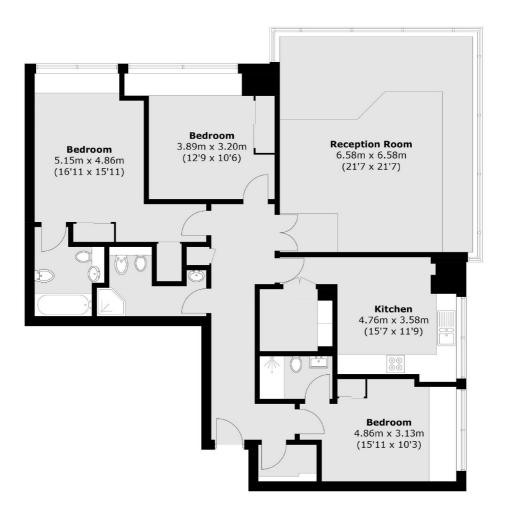

## Frank Harris

Total area (approx.): 140.9 sq. m (1,516.6 sq. ft)

Frank Harris & Co. South Bank and Waterloo 123 Stamford Street, London, SE1 9NN 020 7590 7100 southbanklettings@frankharris.co.uk

Energy Rating: B. We aim to make our particulars both accurate and reliable. However they are not guaranteed; nor do they form part of an offer or contract. If you require clarification on any points then please contact us, especially if you're traveling some distance to view. Please note that appliances and heating systems have not been tested and therefore no warranties can be given as to their good working order.