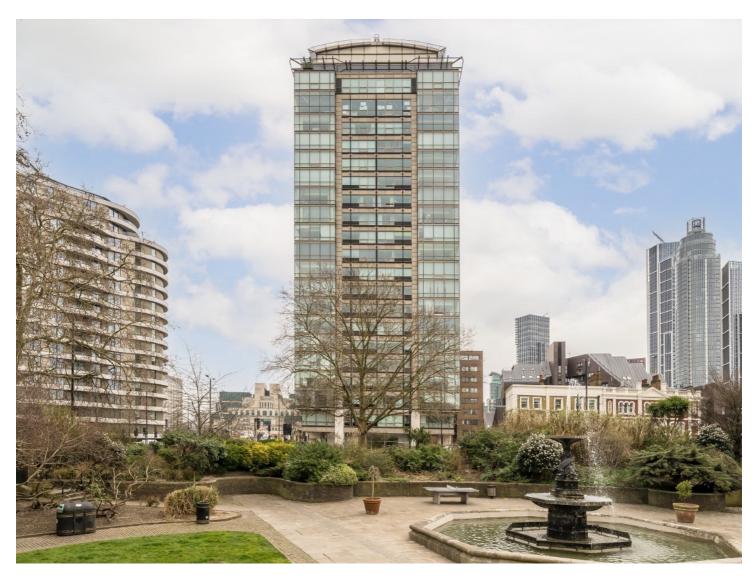

## Grosvenor Road, SW1V

£1,061 pcm

This three bedroom, three bathroom property is located in the highly desirable Pimlico and comprises of a spacious living area, separate kitchen, three bedrooms and three bathrooms. There is wooden flooring throughout and views of the Thames. There is a concierge and resident's gym in the building as well as secure parking.

The Panoramic offers stunning views of the River Thames across the London skyline and is located on the north side of the river in Pimlico just moments away from Vauxhall Bridge. The nearest tube is Pimlico with access to the Victoria line and Vauxhall station nearby to access the national rail.