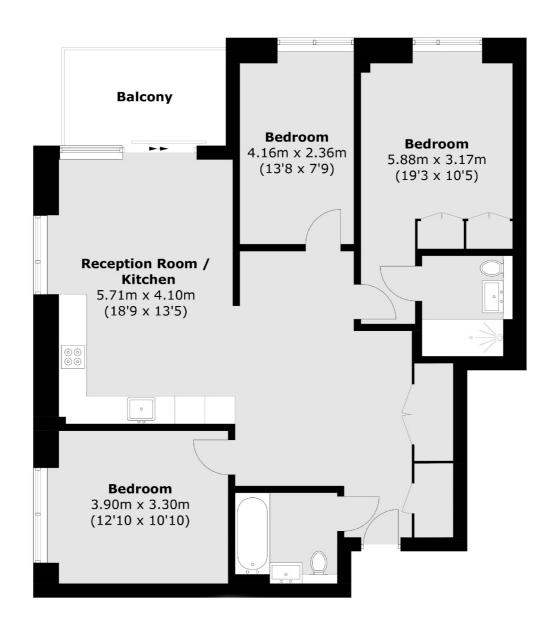

## Frank Harris

& Co. -

Total area (approx.): 97.1 sq. m (1045.2 sq. ft) Balcony area: 7.2 sq. m (77.5 sq. ft)

Frank Harris & Co. South Bank and Waterloo 123 Stamford Street, London, SE1 9NN 020 7590 7100 southbanklettings@frankharris.co.uk