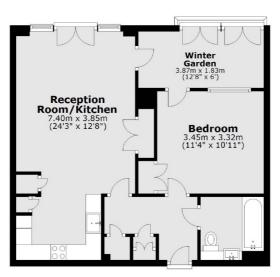

## Frank Harris

& Co. -

Main area: Approx. 59.3 sq. metres (638.0 sq. feet)
Plus outbuildings, approx. 5.3 sq. metres (56.9 sq. feet)

Frank Harris & Co. South Bank and Waterloo 123 Stamford Street, London, SE1 9NN 020 7620 3400 southbanksales@frankharris.co.uk