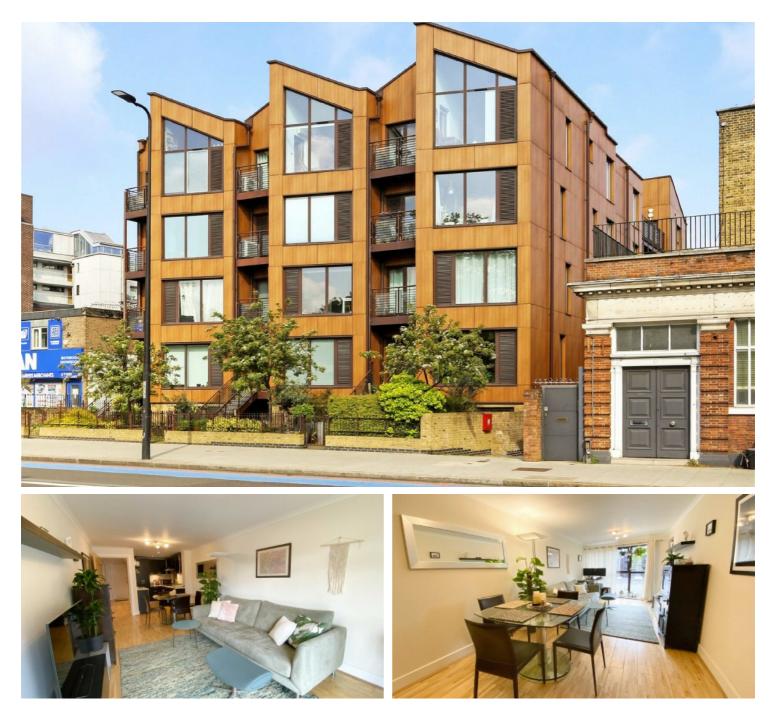

## Kennington, SE11

\*\*\*UNRECOGNISED

Modern and bright two-bedroom new build apartment with a private balcony looking onto Kennington Park and moments from Kennington underground station.

A fantastic two-bedroom flat on the top floor of a new build development, boasting a kitchen with integrated Smeg appliances and an open plan reception room overlooking Kennington Park. The property further comprises of two double bedrooms with a private south facing balcony, built in wardrobes and a contemporary bathroom with shower over bath that has recently been