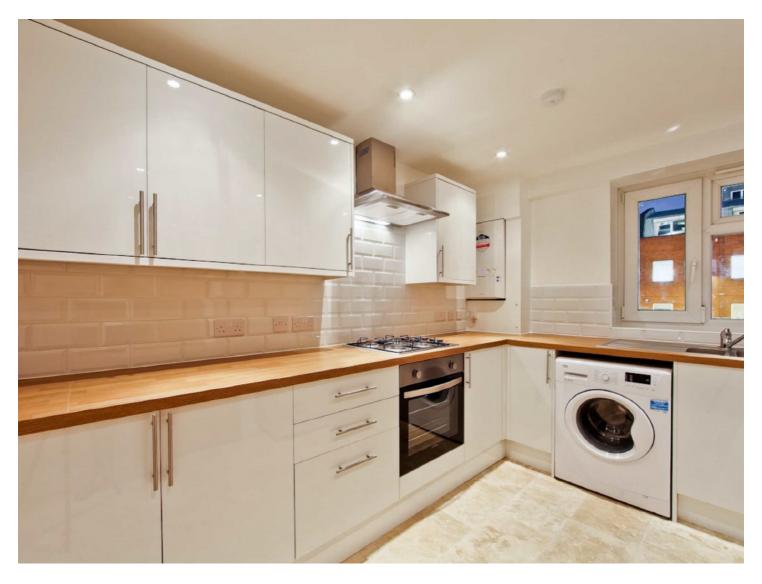

## Great Suffolk Street, SE1

£646 Per week

A well-presented two double bedroom apartment located in the heart of Borough. This unit offers wood flooring throughout, separate kitchen and secure fob entry to the building. Property is suitable for a family or couple and single tenant but not 3 individuals.

Collinson Court is located on Great Suffolk Street, home to many popular amenities such as Mustard bakery and the popular Terrys cafe.

- Two Double Bedroom Separate Kitchen Wood Flooring •
- Private Balcony Secure Entry Borough •