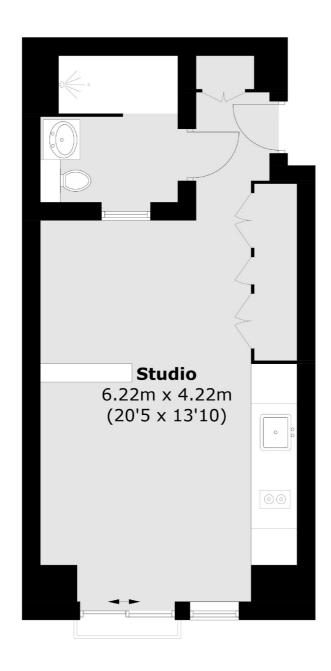

## Frank Harris

& Co.

Total area (approx.): 37.0 sq. m (398.3 sq. ft)

Frank Harris & Co. South Bank and Waterloo 123 Stamford Street, London, SE1 9NN 020 7590 7100 southbanklettings@frankharris.co.uk

Energy Rating: B. We aim to make our particulars both accurate and reliable. However they are not guaranteed; nor do they form part of an offer or contract. If you require clarification on any points then please contact us, especially if you're traveling some distance to view. Please note that appliances and heating systems have not been tested and therefore no warranties can be given as to their good working order.