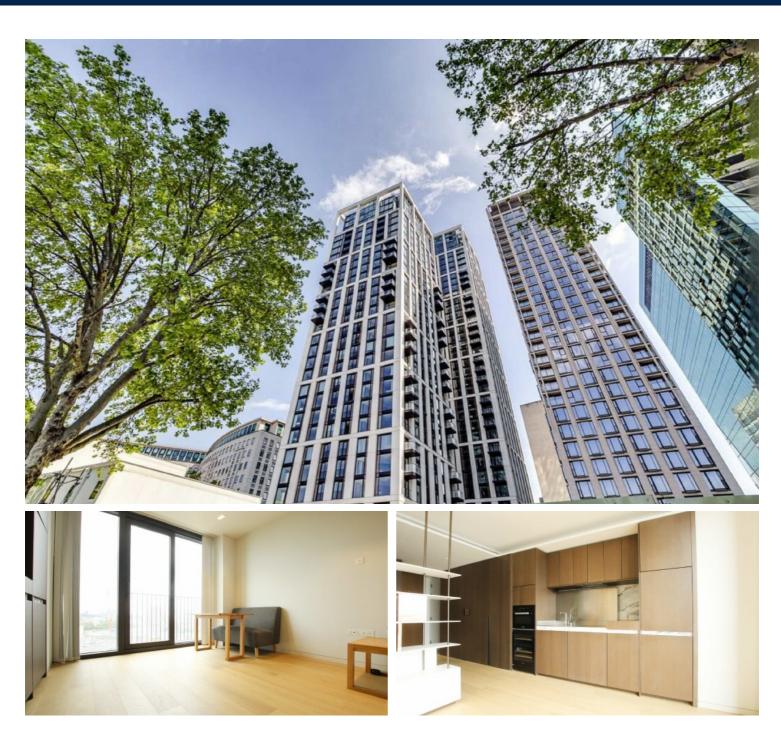

## Frank Harris

& Co. \_\_\_\_

Casson Square, SE1

£646 Per week

A well-presented studio apartment furnished to a high standard located on the 11th floor. On-site amenities include 24hr Concierge, Gym and Pool.

- Studio Apartment Furnished Gym •Pool 24hr Concierge Cinema Room •