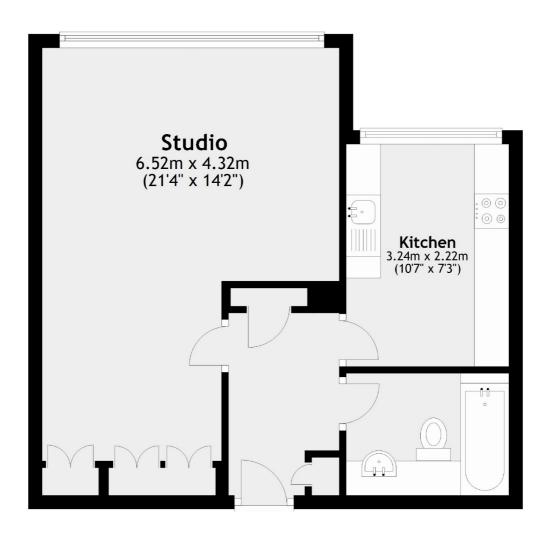

## River Court, SE1

£400,000

A riverside Studio apartment overlooking the River Thames and St Paul's Cathedral. A rare opportunity to purchase a wonderful apartment on the edge of London's South Bank. Comprising a good size studio/living area, bathroom, and large kitchen completes the property benefits from a secure underground parking space, and access to a 24 hour concierge service.

## Frank Harris —— & Co.

Total area: approx. 40.8 sq. metres (438.7 sq. feet)

Frank Harris & Co. South Bank and Waterloo 123 Stamford Street, London, SE1 9NN 020 7620 3400 southbanksales@frankharris.co.uk