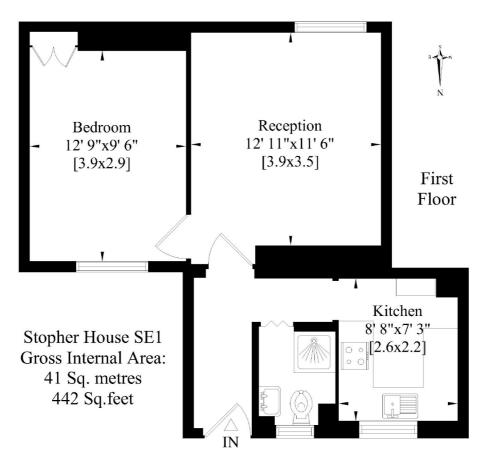

## Frank Harris

Whilst every attempt has been made to ensure the accuracy of this floor plan, measurements of doors, windows and rooms are approximate. For identification purposes only. Not to scale.  $\ensuremath{\mathbb{C}}$ 