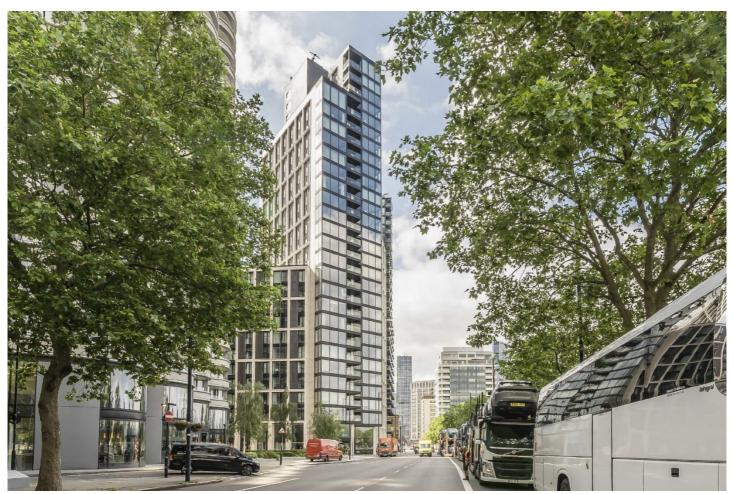

## The Dumont, SE1

£1,130 Per week

An immaculately presented two double bedroom two bathroom property located in the popular Dumont development. This unit offers uninterrupted views of River Thames and London's skyline with open plan kitchen living and a private balcony.

The property is situated on Albert Embankment and adjacent to the River, there are plenty of nearby amenities in Vauxhall such as Waitrose and Starbucks. The building also offers facilities for the residents which include concierge, gym, swimming pool, bowling & pool room, cinema, and lounge