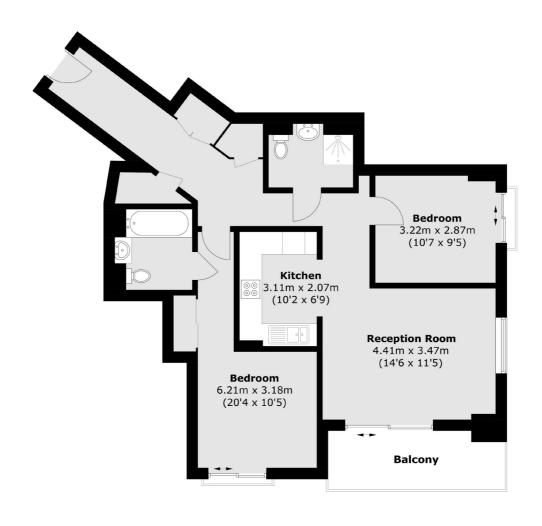

## Frank Harris

& Co. -

Total area (approx.): 77.5 sq. m (834.2 sq. ft) Balcony: 7.2 sq. m (77.5 sq. ft)

Frank Harris & Co. South Bank and Waterloo 123 Stamford Street, London, SE1 9NN 020 7590 7100 southbanklettings@frankharris.co.uk